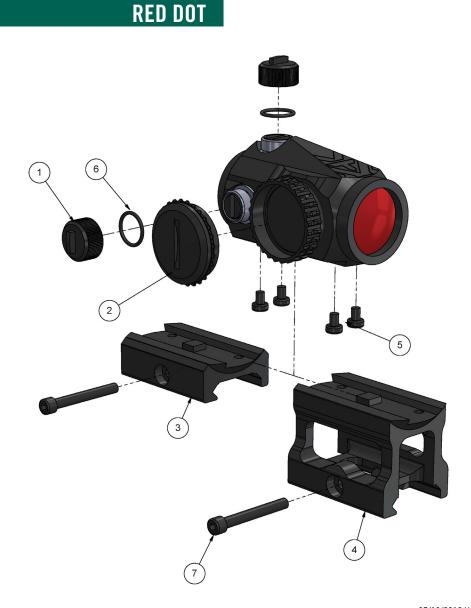

## CROSSFIRE® CF-RD2 RED DOT

|          |             | Parts                            |      |                                                                         |
|----------|-------------|----------------------------------|------|-------------------------------------------------------------------------|
| ITEM NO. | PART NUMBER | DESCRIPTION                      | QTY. | NOTES                                                                   |
| 1        | C-02864-0   | Turret Cap                       | 2    |                                                                         |
| 2        | C-02658-0   | Crossfire Red Dot battery cover  | 1    |                                                                         |
| 3        | A-00333-0   | Crossfire Red Dot low mount      | 1    | Includes mount lug                                                      |
| 4        | A-00334-0   | Crossfire Red Dot high<br>mount  | 1    | Includes mount lug                                                      |
| 5        | C-01676-0   | Scope to mount screw             | 4    | M3x.05, 3.5mm long. Tighten to 12 in lbs with loctite or 15 in lbs dry. |
| 6        | C-02184-0   | O-ring 9.5mm ID x 1mm            | 2    |                                                                         |
| 7        | C-02185-0   | Scope to mount screw             | 2    | One for each mount. Tighten to 20-<br>25 in lbs.                        |
|          |             | In-Box Accesso                   | ries |                                                                         |
| ITEM NO. | PART NUMBER | DESCRIPTION                      | QTY. | NOTES                                                                   |
|          | C-02194-0   | Crossfire Red Dot lens cover     | 1    |                                                                         |
|          | C-00681-0   | Torx Wrench, T10                 | 1    |                                                                         |
|          | C-02963-0   | Lens Cloth                       | 1    |                                                                         |
|          | M-00257-0   | Crossfire Red Dot owner's manual | 1    |                                                                         |
|          | Battery     | CR2032                           | 1    | Cannot ship                                                             |